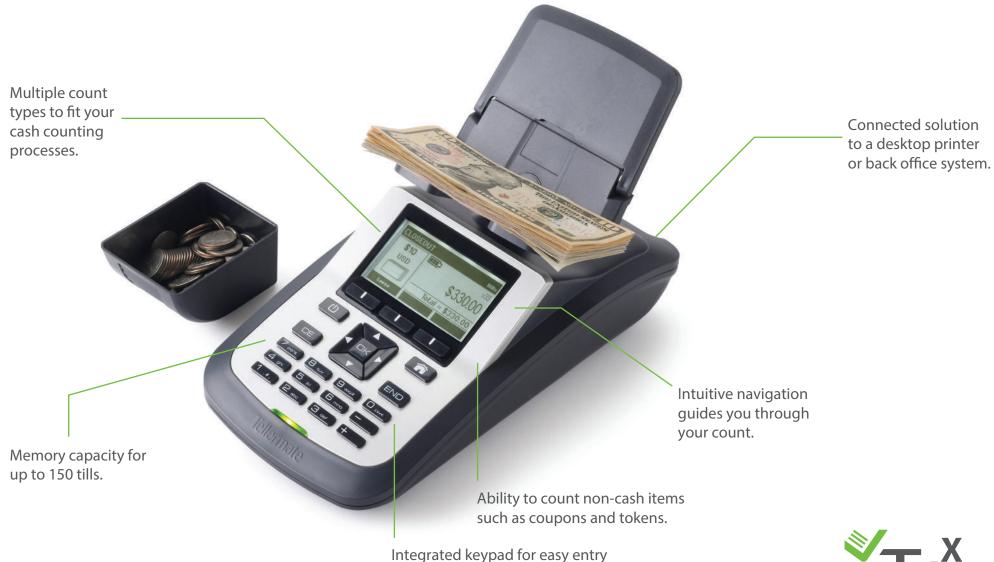

# Count your cash drawer in under a minute.

of balances, operator IDs and other reference numbers.

Intelligent Cash Counting

#### Quick, accurate cash counting

#### Reduce till loss

Frequent counts drive employee accountability

Audit trail via printed receipts or connection to back office systems

### Manage information

A connected solution provides detailed and valuable management data allowing discrepancies to be rapidly acted upon