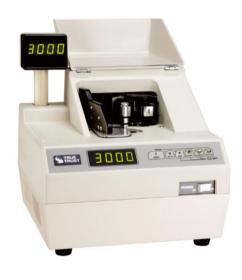

## **EASY-TO-USE**

- Reset Mode: Trigger button built into the top of the holding stud.
- Adjustable 270° Rotary LED Display: Esier for visual confirmation.
- Inventive Air Filter System: Auto-cleaning dust fitting in filter element.
- Safety system for Clamper: A special protection for operators.

## MULTI-COUNTING MODES

- Add Mode: Several quantities can be totaled and displayed.
- Count Mode: Providing continuous counting in deifferent quantities of banknotes.
- Check Mode: Verifying a known quantity in a bundle.
- Batch Mode: Providing a quick batch in different quantities of banknotes.

## **SELF-TEST SYSTEMS**

- 1. Vacuum Pressure Test
- 2. Clamper Test
- 3. Rotor Test
- 4. Counting Stop Lever Test
- 5. Displays and Indicator Lamps Test
- 6. Simulated Counting Test
- 7. Cooling Fan Setting
- 8. Vacuum Pump Pressure Parameter Test
- 9. Five Counting Speeds Rotor Test