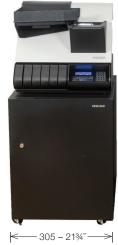

#### Model 305

Counts and sorts coins into 5 outlets and 1 reject drawer for rejected foreign coins, tokens and slugs.

Dimensions: L 20.5" x W 13.25" x H 17.5" Weight: 43 lbs.

### **MODEL 305 & 309 OPTIONS**

Bagging Attachment for roll coin packaging

Debris Removal Tray removes dirt, foreign objects and liquids removable trash drawer

305 Locking Security Stand w/5 bag manifold 309 Open Stand w/9 bag manifold 309 Locking Security Stand w/9 bag manifold Built in thermal printer or external printer. Enables printing of receipts and multiple reports Model 305P & 309DBP