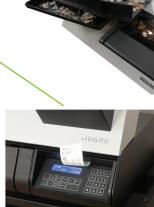

#### Coin Recognition

Alloy count sensor technology detects coins by 16 different parameters for the highest degree of accuracy

#### Display

LCD, 2 lines, 20 characters

#### **RS232 Communication Port**