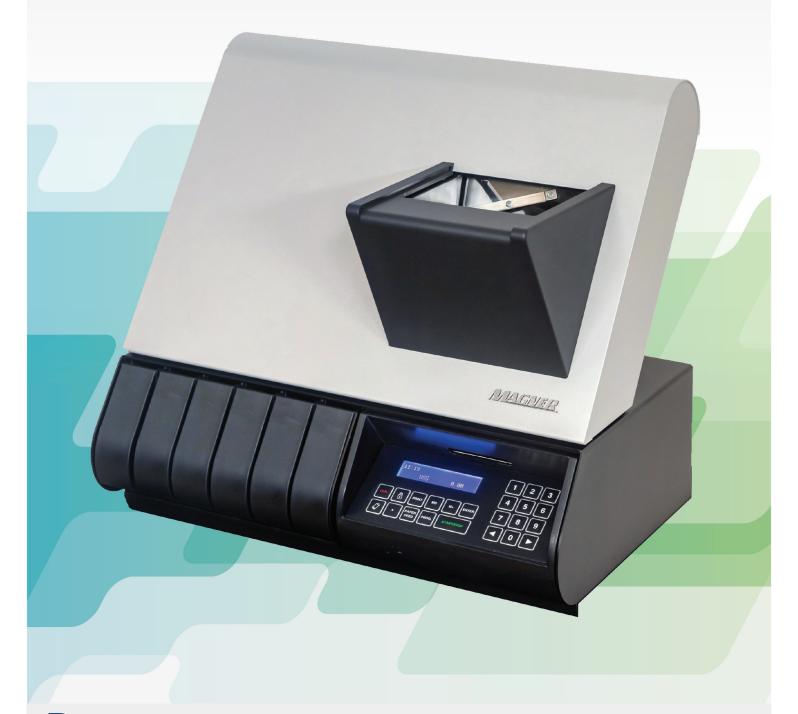

#### Model 305

Counts and sorts coins into 5 outlets and 1 reject drawer for rejected foreign coins, tokens and slugs.

Dimensions: L 20.5" x W 13.25" x H 17.5" Weight: 43 lbs.

#### **DESIGN FEATURES**

- Noise reducing materials
- Alloy count sensor technology
- Rejection of foreign coins, tokens and slugs
- Programmable exact bag stops
- Roll coin packaging capability
- Programmable fee system
- Easy access to the entire counting and sorting mechanism

#### Model 309DB

Counts and sorts coins into 9 outlets and 1 reject drawer for rejected foreign coins, tokens and slugs.

Standard set-up: 3 x Penny, 1 x Nickel, 1 x Dime, 2 x Quarter, 1 x Dollar, 1 x Half Dollar (other combinations available)
Dimensions: L 27.8" x W 13.25" x H 18.6"