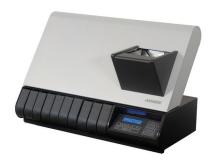

#### Model 309DB

Counts and sorts coins into 9 outlets and 1 reject drawer for rejected foreign coins, tokens and slugs.

Standard set-up: 3 x Penny, 1 x Nickel, 1 x Dime, 2 x Quarter, 1 x Dollar, 1 x Half Dollar (other combinations available)
Dimensions: L 27.8" x W 13.25" x H 18.6"

Weight: 62 lbs.