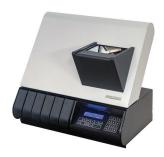

#### Model 305

Counts and sorts coins into 5 outlets and 1 reject drawer for rejected foreign coins, tokens and slugs.

Dimensions: L 20.5" x W 13.25" x H 17.5" Weight: 43 lbs.

#### **DESIGN FEATURES**

- Noise reducing materials
- Alloy count sensor technology
- Rejection of foreign coins, tokens and slugs
- Programmable exact bag stops
- Roll coin packaging capability
- Programmable fee system
- Easy access to the entire counting and sorting mechanism