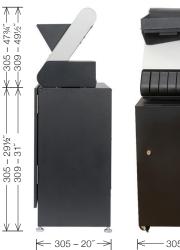

#### Model 305

Counts and sorts coins into 5 outlets and 1 reject drawer for rejected foreign coins, tokens and slugs.

Dimensions: L 20.5" x W 13.25" x H 17.5" Weight: 43 lbs.

#### Model 309DB

Counts and sorts coins into 9 outlets and 1 reject drawer for rejected foreign coins, tokens and slugs.

Standard set-up: 3 x Penny, 1 x Nickel, 1 x Dime, 2 x Quarter, 1 x Dollar, 1 x Half Dollar (other combinations available)
Dimensions: L 27.8" x W 13.25" x H 18.6"

Weight: 62 lbs.