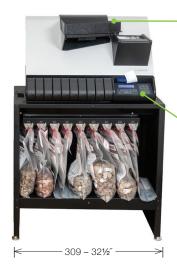

#### Model 309DB

Counts and sorts coins into 9 outlets and 1 reject drawer for rejected foreign coins, tokens and slugs.

Standard set-up: 3 x Penny, 1 x Nickel, 1 x Dime, 2 x Quarter, 1 x Dollar, 1 x Half Dollar (other combinations available)
Dimensions: L 27.8" x W 13.25" x H 18.6"

Weight: 62 lbs.

### **MODEL 305 & 309 OPTIONS**

Bagging Attachment for roll coin packaging

Debris Removal Tray removes dirt, foreign objects and liquids removable trash drawer

305 Locking Security Stand w/5 bag manifold 309 Open Stand w/9 bag manifold 309 Locking Security Stand w/9 bag manifold Built in thermal printer or external printer. Enables printing of receipts and multiple reports Model 305P & 309DBP