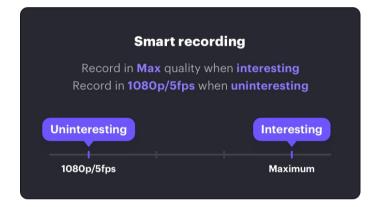

# Smart Recording™

Smart Recording™ switches the resolution stream for all your camera recordings. It automatically records with maximum resolution when people and vehicles are present or interesting events occur, and changes to as low as 360p or no recording at all when the activity disappears to save storage space.