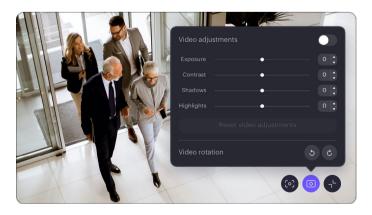

# Simple configuration

Aware makes it easy to add cameras and maintain simple, scalable management with group configuration policies. You also get access to detailed camera information, activity logs, and advanced video adjustments in a single pane with focused user experience and automation.