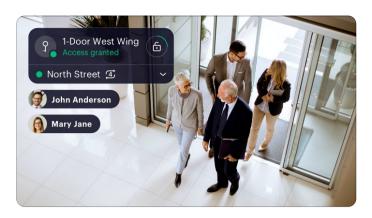

### **Access control integrations**

Security administrators get a complete picture of access control events, as well as alerts and notification based on specific events. Watch detailed accounts of alarms associated to access control points, review access and exit attempts in real-time, and even grant access to authorized staff instantly from the system.