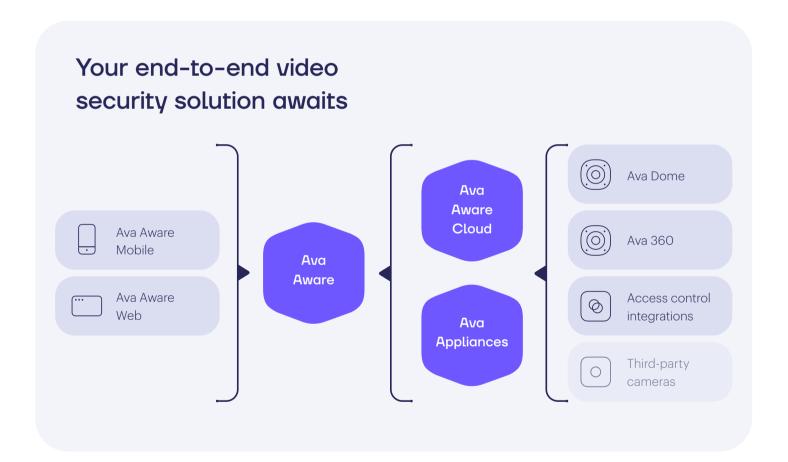

screaming, gunshots, breaking glass, or loud noises, to determine the type of sound and direction.



### Always on security

Our solution is cyber-hardened out of the box to help you stay protected against the vulnerabilities of our current connected world. We use end-to-end encryption, factory-installed certificates on a trusted module, and we perform automatic software & firmware updates, with performance checks through the cloud.



### **Access control integrations**

Security administrators get a complete picture of access control events, as well as alerts and notification based on specific events. Watch detailed accounts of alarms associated to access control points, review access and exit attempts in real-time, and even grant access to authorized staff instantly from the system.



### Simple and flexible licensing

With a simple licensing model, Ava always includes services and software upgrades. You no longer have to worry about integration charges, operator charges, API fees, or the complexity between small, medium, large, and enterprise services.