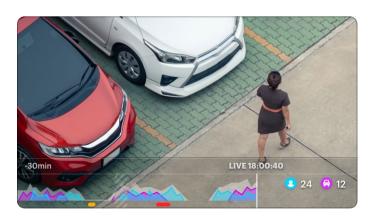

### Occupancy counting

With occupancy counting, security operators and administrators can monitor large facilities to keep a rolling total of the current occupancy of people and vehicles of defined locations. Additionally, in-view area counting can be used to monitor specific areas where people are congregating.