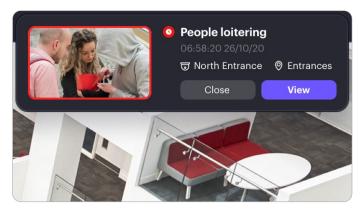

### Alerts and notifications in real-time

Use rules-based templates to define scenarios where you want to be notified when specific events occur, such as loitering, line crossing, fire exit access, and more. Aware leverages advanced object identification to monitor and detect unusual events and behaviors and sends alerts and notifications in real-time.