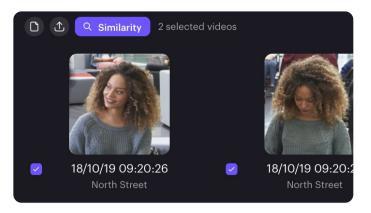

### Smart Search™

Search by event and similarity and perform appearance and image detection powered by machine learning capabilities to comb through countless hours of video, throughout your entire implementation. Reduce forensic investigation time and gain more efficiency and accuracy with the same number of operators.