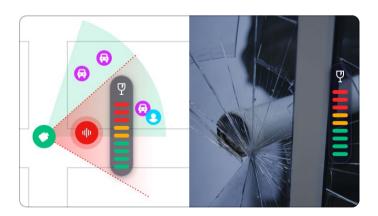

### On-camera analytics

Ava's cloud-managed Dome and 360 security cameras integrate intelligence via image recognition, machine learning, and directional acoustic sensors. Each camera also identifies specific sound patterns, like screaming, gunshots, breaking glass, or loud noises, to determine the type of sound and direction.