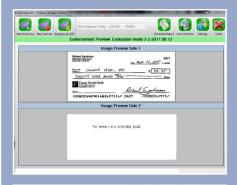

## THE NEXT GENERATION OF CHECK ENDORSING

The CheckScanPro Endorsement system is a fully automatic, high speed, check endorsement and check imaging solution with archival research capability. Read, store, and research the MICR information line. Image, endorse and archive in one click. Research previous checks by account number and date.

## **FEATURES**

- Front/back check imaging while endorsing
- Unlimited number of selectable
- Read/store MICR information
- Research image archives by date and account
- Integrated auto-feeder
- High-speed 1500 checks per hour