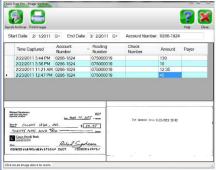

## THE NEXT GENERATION OF CHECK ENDORSING

The CheckScanPro Endorsement system is a fully automatic, high speed, check endorsement and check imaging solution with archival research capability. Read, store, and research the MICR information line. Image, endorse and archive in one click. Research previous checks by account number and date.

## **FEATURES**

- Front/back check imaging while endorsing
- Unlimited number of selectable
- Read/store MICR information
- Research image archives by date and account
- Integrated auto-feeder
- High-speed 1500 checks per hour